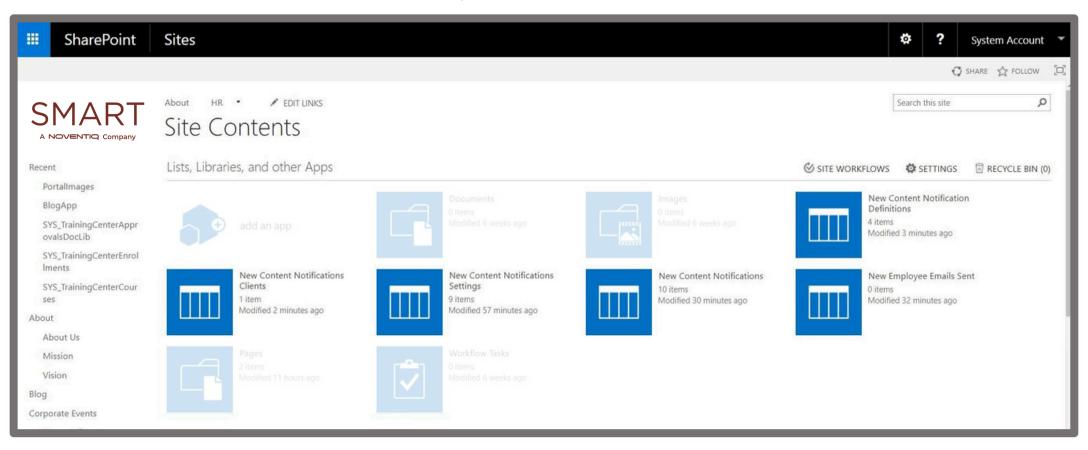

Notification SETUP
New Content
Notifications subsite

THIS IS A SPECIAL SUBSITE ON YOUR SHAREPOINT PORTAL WHERE THE FUNCTIONALITIES OF THE NEW CONTENT NOTIFICATIONS APPLICATION ARE ADJUSTED

## Important lists