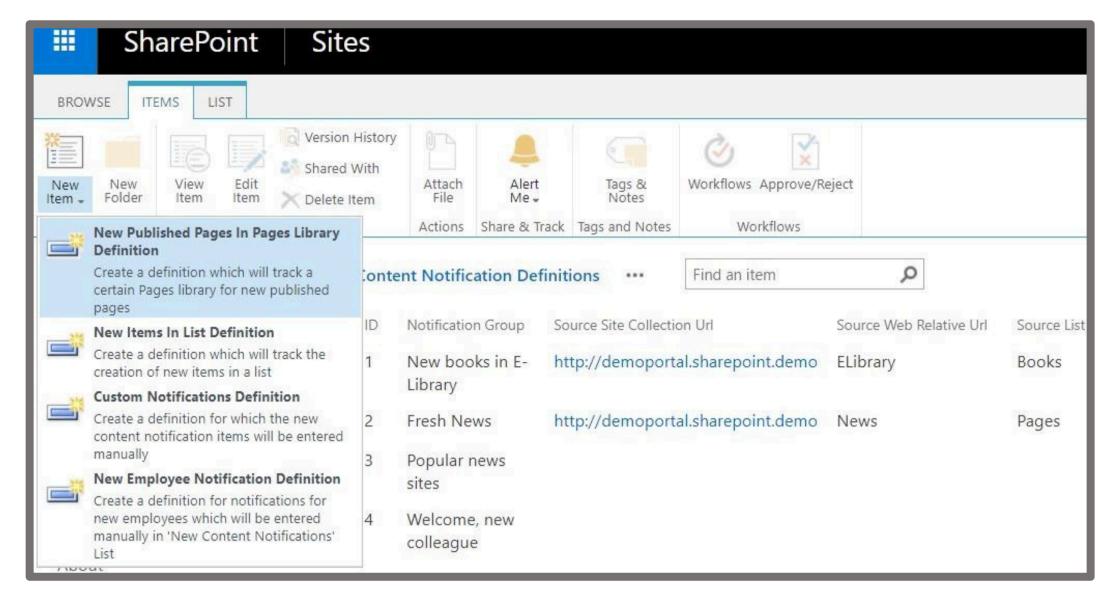

# New ContentNotifications Definitions List

THIS LIST IS USED BY THE MODERATORS OF THE PORTAL TO CREATE DEFINITIONS I.E. DATA TYPES FOR NEW NOTIFICATIONS. THEY CAN BE CREATED FOR NEWS, CALENDARS, CONTENT THAT IS NOT ON THE PORTAL... IT IS EASY TO MANAGE AND ORGANIZE THROUGH THE FORMS ALREADY OFFERED.

NEW PUBLISHED PAGES IN PAGES LIBRARY

NEW ITEMS IN LIST

CUSTOM NOTIFICATIONS DEFINITION

NEW EMPLOYEE NOTIFICATIONS

## New Content Notifications Definicije-Lists

#### New Content Notifications Definition - New sheet rate