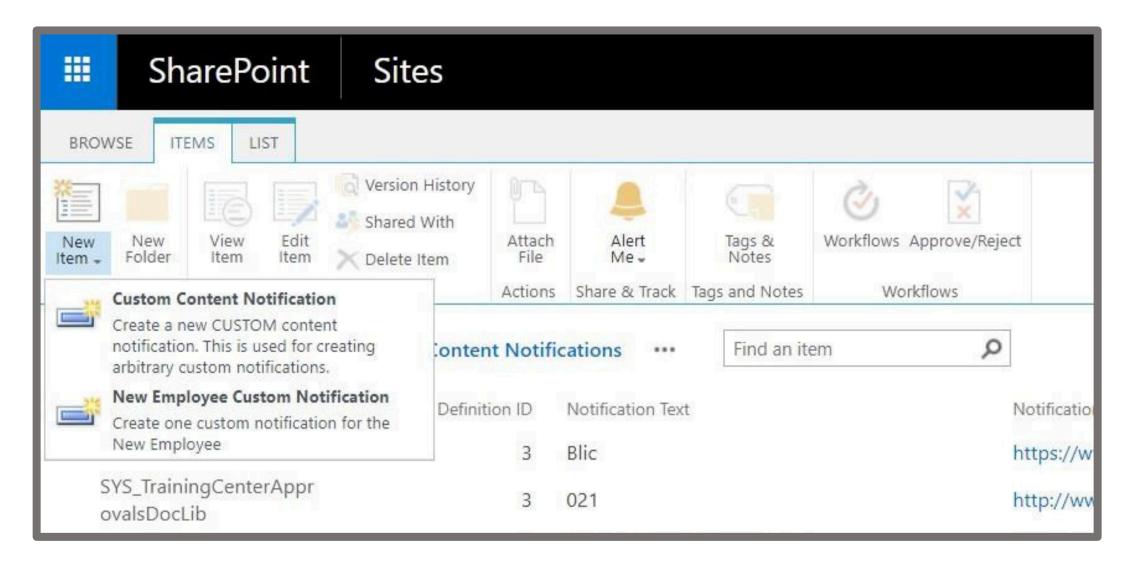

TED FOR NEWS, CALENDARS, CONTENT THAT IS NOT ON THE PORTAL... IT IS EASY TO MANAGE AND ORGANIZE THROUGH THE FORMS ALREADY OFFERED.

NEW PUBLISHED PAGES IN PAGES LIBRARY

NEW ITEMS IN LIST

CUSTOM NOTIFICATIONS DEFINITION

NEW EMPLOYEE NOTIFICATIONS



## New Content Notifications Definicije-Lists





#### New Content Notifications Definition - New sheet rate





#### New Content Notifications Definition - Item form



## New Content Notifications List

THIS LIST IS THE PRIMARY SOURCE OF DATA FOR ALL NOTICES WE WANT TO PRESENT TO EMPLOYEES. IT IS UPDATED AUTOMATICALLY BY NEW.CONTENT UPDATER, EXCEPT IN THE CASE OF SPECIFICALLY DEFINED NOTICES.





## New Content Notifications subsite New Content Notifications List - List





### New Content Notifications List - Adding an Item to a list



# New Content Notifications Clients List

ADMINISTRATORS USE THIS LIST TO DIAGNOSE ALL USERS' CLIENT APPLICATION OPERATION. IT ALSO SHOWS INFORMATION ABOUT THE CLIENT MACHINES ON WHICH THE APPLICATION IS RUNNING.



**UPDATED ACTIVITIES** 

# New Content Updater

THIS IS A CONSOLE APPLICATION DESIGNED TO RUN EXCLUSIVELY ON THE SHAREPOINT SERVER. IT IS SET TO RUN REGULARLY DURING THE DAY AS A SCHEDULED WINDOWS TASK.





THE APPLICATION IS EASY TO MANAGE AND INTEGRATE INTO YOUR CORPORATE SHAREPOINT INTRANET PORTAL. IT IS A RELIABLE SOLUTION THAT WILL KEEP YOUR EMPLOYEES INFORMED ABOUT ALL THE NOVELTIES ON THE CORPORATE PORTAL.



# **CONTACT US**

SMART D.O.O. NOVI SAD

Kralja Aleksandra 12, Novi Sad

+381 21 47 28 200

office@smart.rs