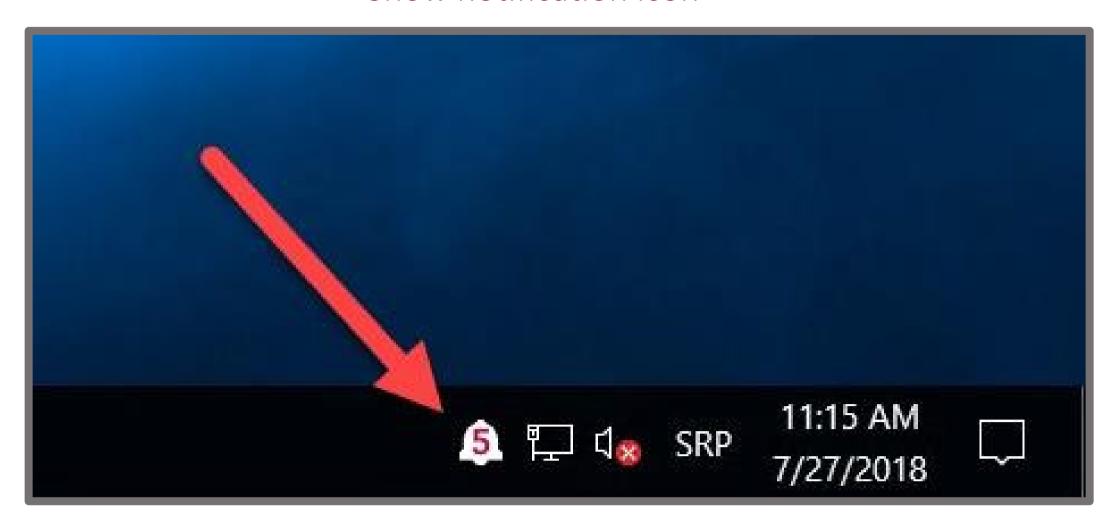

harePoint technologies.



### WHAT IS NEW CONTENT NOTIFICATIONS?



New Content Notifications is an application that notifies employees about a variety of new content that has been created on the corporate portal.

The solution will save time and energy that employees would spend on manually searching for all the changes that have occurred on the portal.

It is easy to use, easy to navigate and allows you to create specially defined notifications for each employee individually.





New Content
Client
application





New Content
Updater
application



New Content Client application

THIS IS A WINDOWS APPLICATION THAT IS DEPLOYED ON ALL CLIENT COMPUTERS.

CLIENT MACHINES ARE SET TO AUTOMATICALLY START WHEN THE COMPUTER STARTS.





## NewContent.Client application Show notification icon





## NewContent.Client application Popup ballon View





## NewContent.Client application New Content Notifications View

| New content notifications                                       | >             |
|-----------------------------------------------------------------|---------------|
| Welcome, new colleague                                          | HITOHOLI II   |
| Check out our Welcome page                                      | (19.06.2018.) |
| Visit our portal home page                                      | (19.06.2018.) |
| New books in E-Library                                          |               |
| <u>Ivana</u>                                                    | (23.07.2018.) |
| Fresh News                                                      |               |
| P