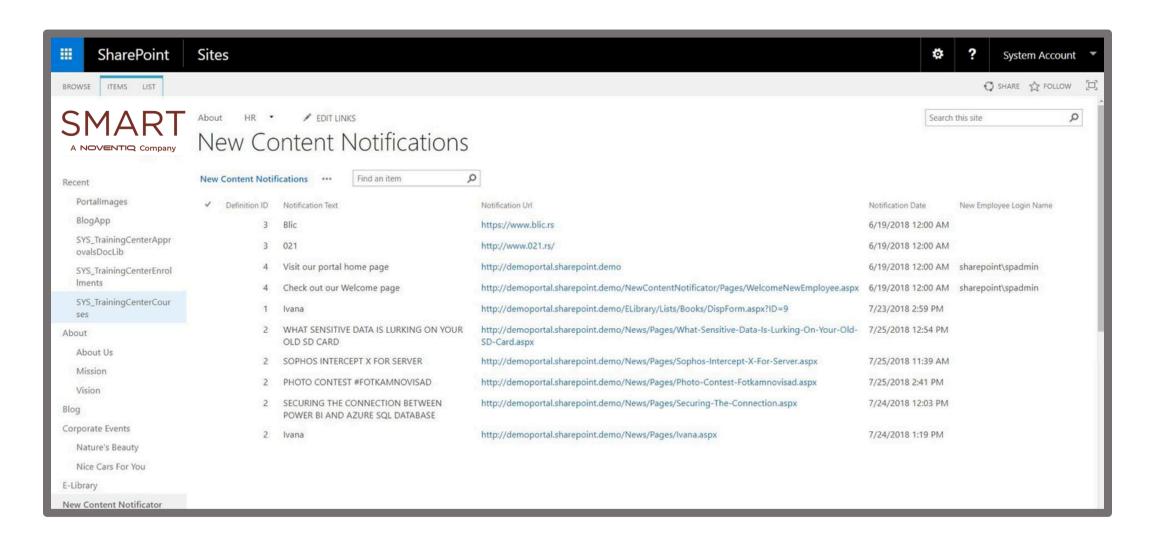

## New Content Notifications List

THIS LIST IS THE PRIMARY SOURCE OF DATA FOR ALL NOTICES WE WANT TO PRESENT TO EMPLOYEES. IT IS UPDATED AUTOMATICALLY BY NEW.CONTENT UPDATER, EXCEPT IN THE CASE OF SPECIFICALLY DEFINED NOTICES.

## New Content Notifications subsite New Content Notifications List - List

### New Content Notifications List - Adding an Item to a list