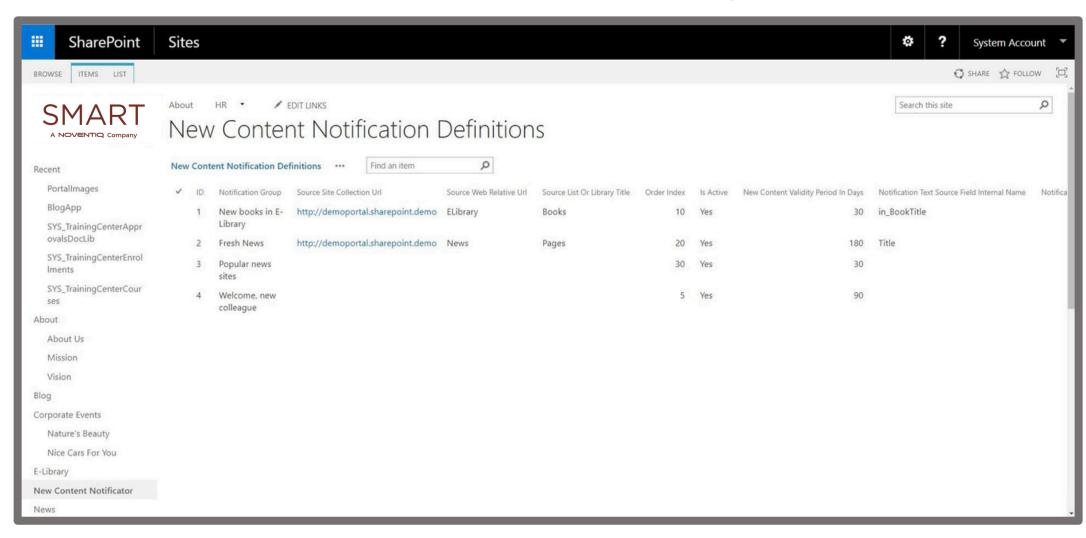

# New ContentNotifications Definitions List

THIS LIST IS USED BY THE MODERATORS OF THE PORTAL TO CREATE DEFINITIONS I.E. DATA TYPES FOR NEW NOTIFICATIONS. THEY CAN BE CREATED FOR NEWS, CALENDARS, CONTENT THAT IS NOT ON THE PORTAL... IT IS EASY TO MANAGE AND ORGANIZE THROUGH THE FORMS ALREADY OFFERED.