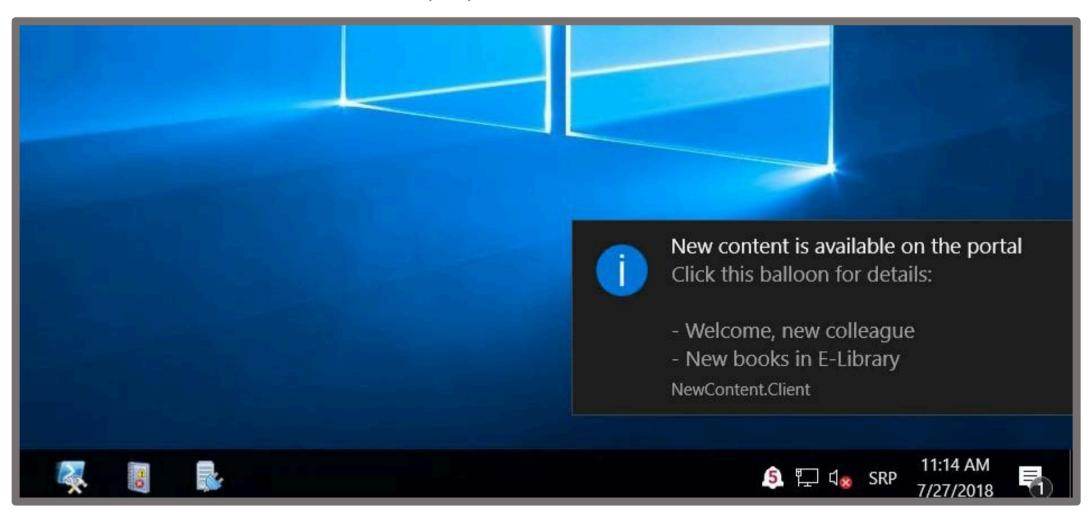

ICATIONS?



New Content Notifications is an application that notifies employees about a variety of new content that has been created on the corporate portal.

The solution will save time and energy that employees would spend on manually searching for all the changes that have occurred on the portal.

It is easy to use, easy to navigate and allows you to create specially defined notifications for each employee individually.





New Content
Client
application





New Content
Updater
application



New Content Client application

THIS IS A WINDOWS APPLICATION THAT IS DEPLOYED ON ALL CLIENT COMPUTERS.

CLIENT MACHINES ARE SET TO AUTOMATICALLY START WHEN THE COMPUTER STARTS.





## NewContent.Client application Show notification icon





## NewContent.Client application Popup ballon View





## NewContent.Client application New Content Notifications View

| New content notifications                                       | >             |
|-----------------------------------------------------------------|---------------|
| Welcome, new colleague                                          | HITOHOLI II   |
| Check out our Welcome page                                      | (19.06.2018.) |
| Visit our portal home page                                      | (19.06.2018.) |
| New books in E-Library                                          |               |
| <u>Ivana</u>                                                    | (23.07.2018.) |
| Fresh News                                                      |               |
| PHOTO CONTEST #FOTKAMNOVISAD