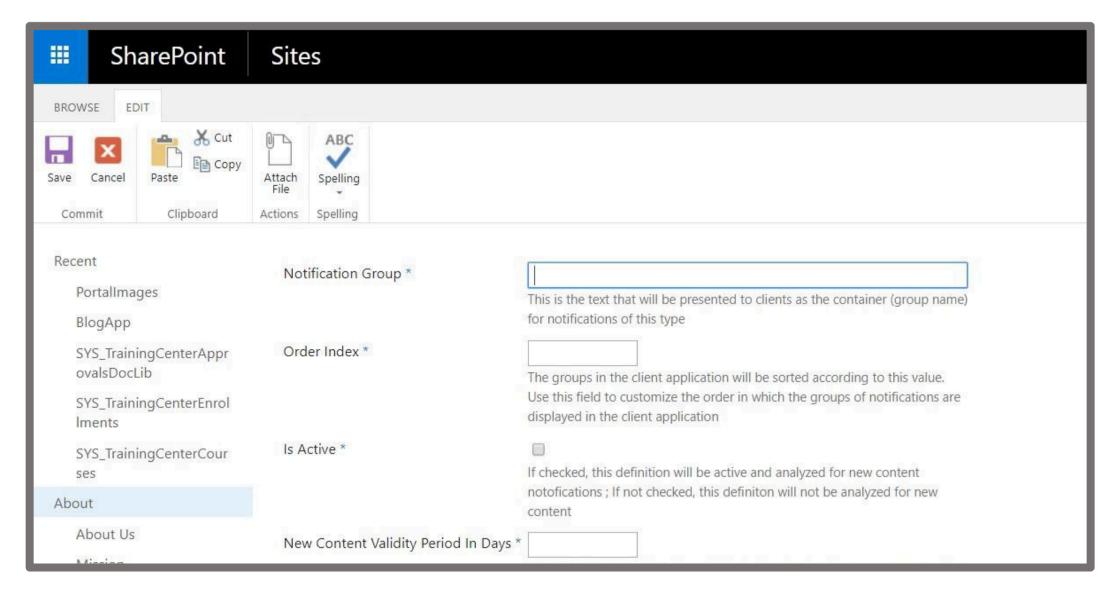

#### New Content Notifications Definition - New sheet rate

#### New Content Notifications Definition - Item form